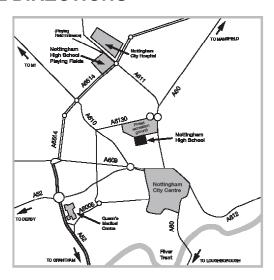

#### TRAVEL DIRECTIONS

From the M1. Exit at J26 and follow the A610 towards Nottingham for 4 miles. Continue over the Ring Road and then the traffic lights at Gregory Boulevard. At the second set of traffic lights (Dixey Chicken on the corner) turn left into Forest Road West. Continue over the traffic lights into Forest Road East and right into the school car park after 100m.

**Tram / train.** Follow the signs from the railway station to the tram. Tram departures to Hucknall or Phoenix Park are every 5 minutes. Proceed up the hill to the traffic lights. Turn right into Forest Road East and the school entrance is 100m.