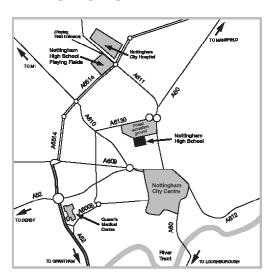

#### TRAVEL DIRECTIONS

From the M1. Exit at J26 and follow the A610 towards Nottingham for 4 miles. Continue over the Ring Road and then the traffic lights at Gregory Boulevard. At the second set of traffic lights (Dixey Chicken on the corner) turn left into Forest Road West. Continue over the traffic lights into Forest Road East and right into the school car park after 100m.

**Tram / train.** Follow the signs from the railway station to the tram. Tram departures to Hucknall or Phoenix Park are every 5 minutes. Proceed up the hill to the traffic lights. Turn right into Forest Road East and the school entrance is 100m.